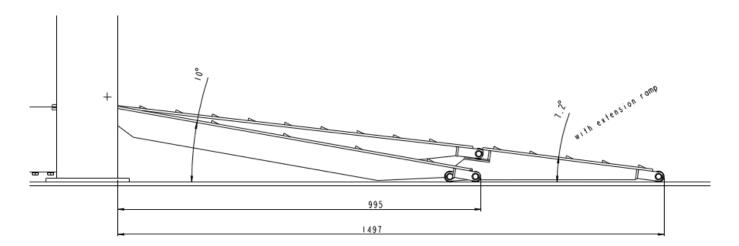

The new extension has a length of 597.2mm and reduces the approach angle from 10 deg to 7.2 deg.

This accessory can be installed with the standard ramp kit S110405Y on the lifts: AR14, ARO14, SM14, SMO14.