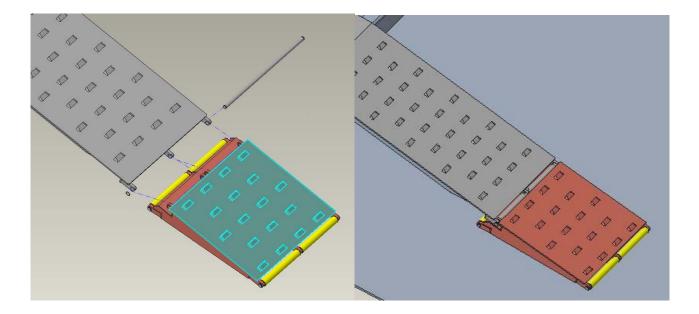

Dear valued distributor,

Please be advised that a new optional extended ramp kit has been developed for the Rotary four post lift range to reduce runway approach angle and help lift lower vehicles.

The new kit part number is SM14-05KIT1, which includes 2x SM14-05EEL-00 ramp extensions.

The new extension has a length of 597.2mm and reduces the approach angle from 10 deg to 7.2 deg.

This accessory can be installed with the standard ramp kit S110405Y on the lifts: AR14, ARO14, SM14, SMO14.